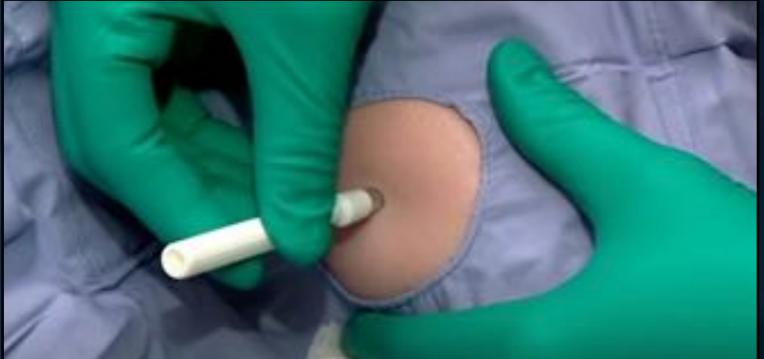

#### Our autologous stem cells can replace virtually any tissue or organ

#### THE HOPE OF STEM CELLS