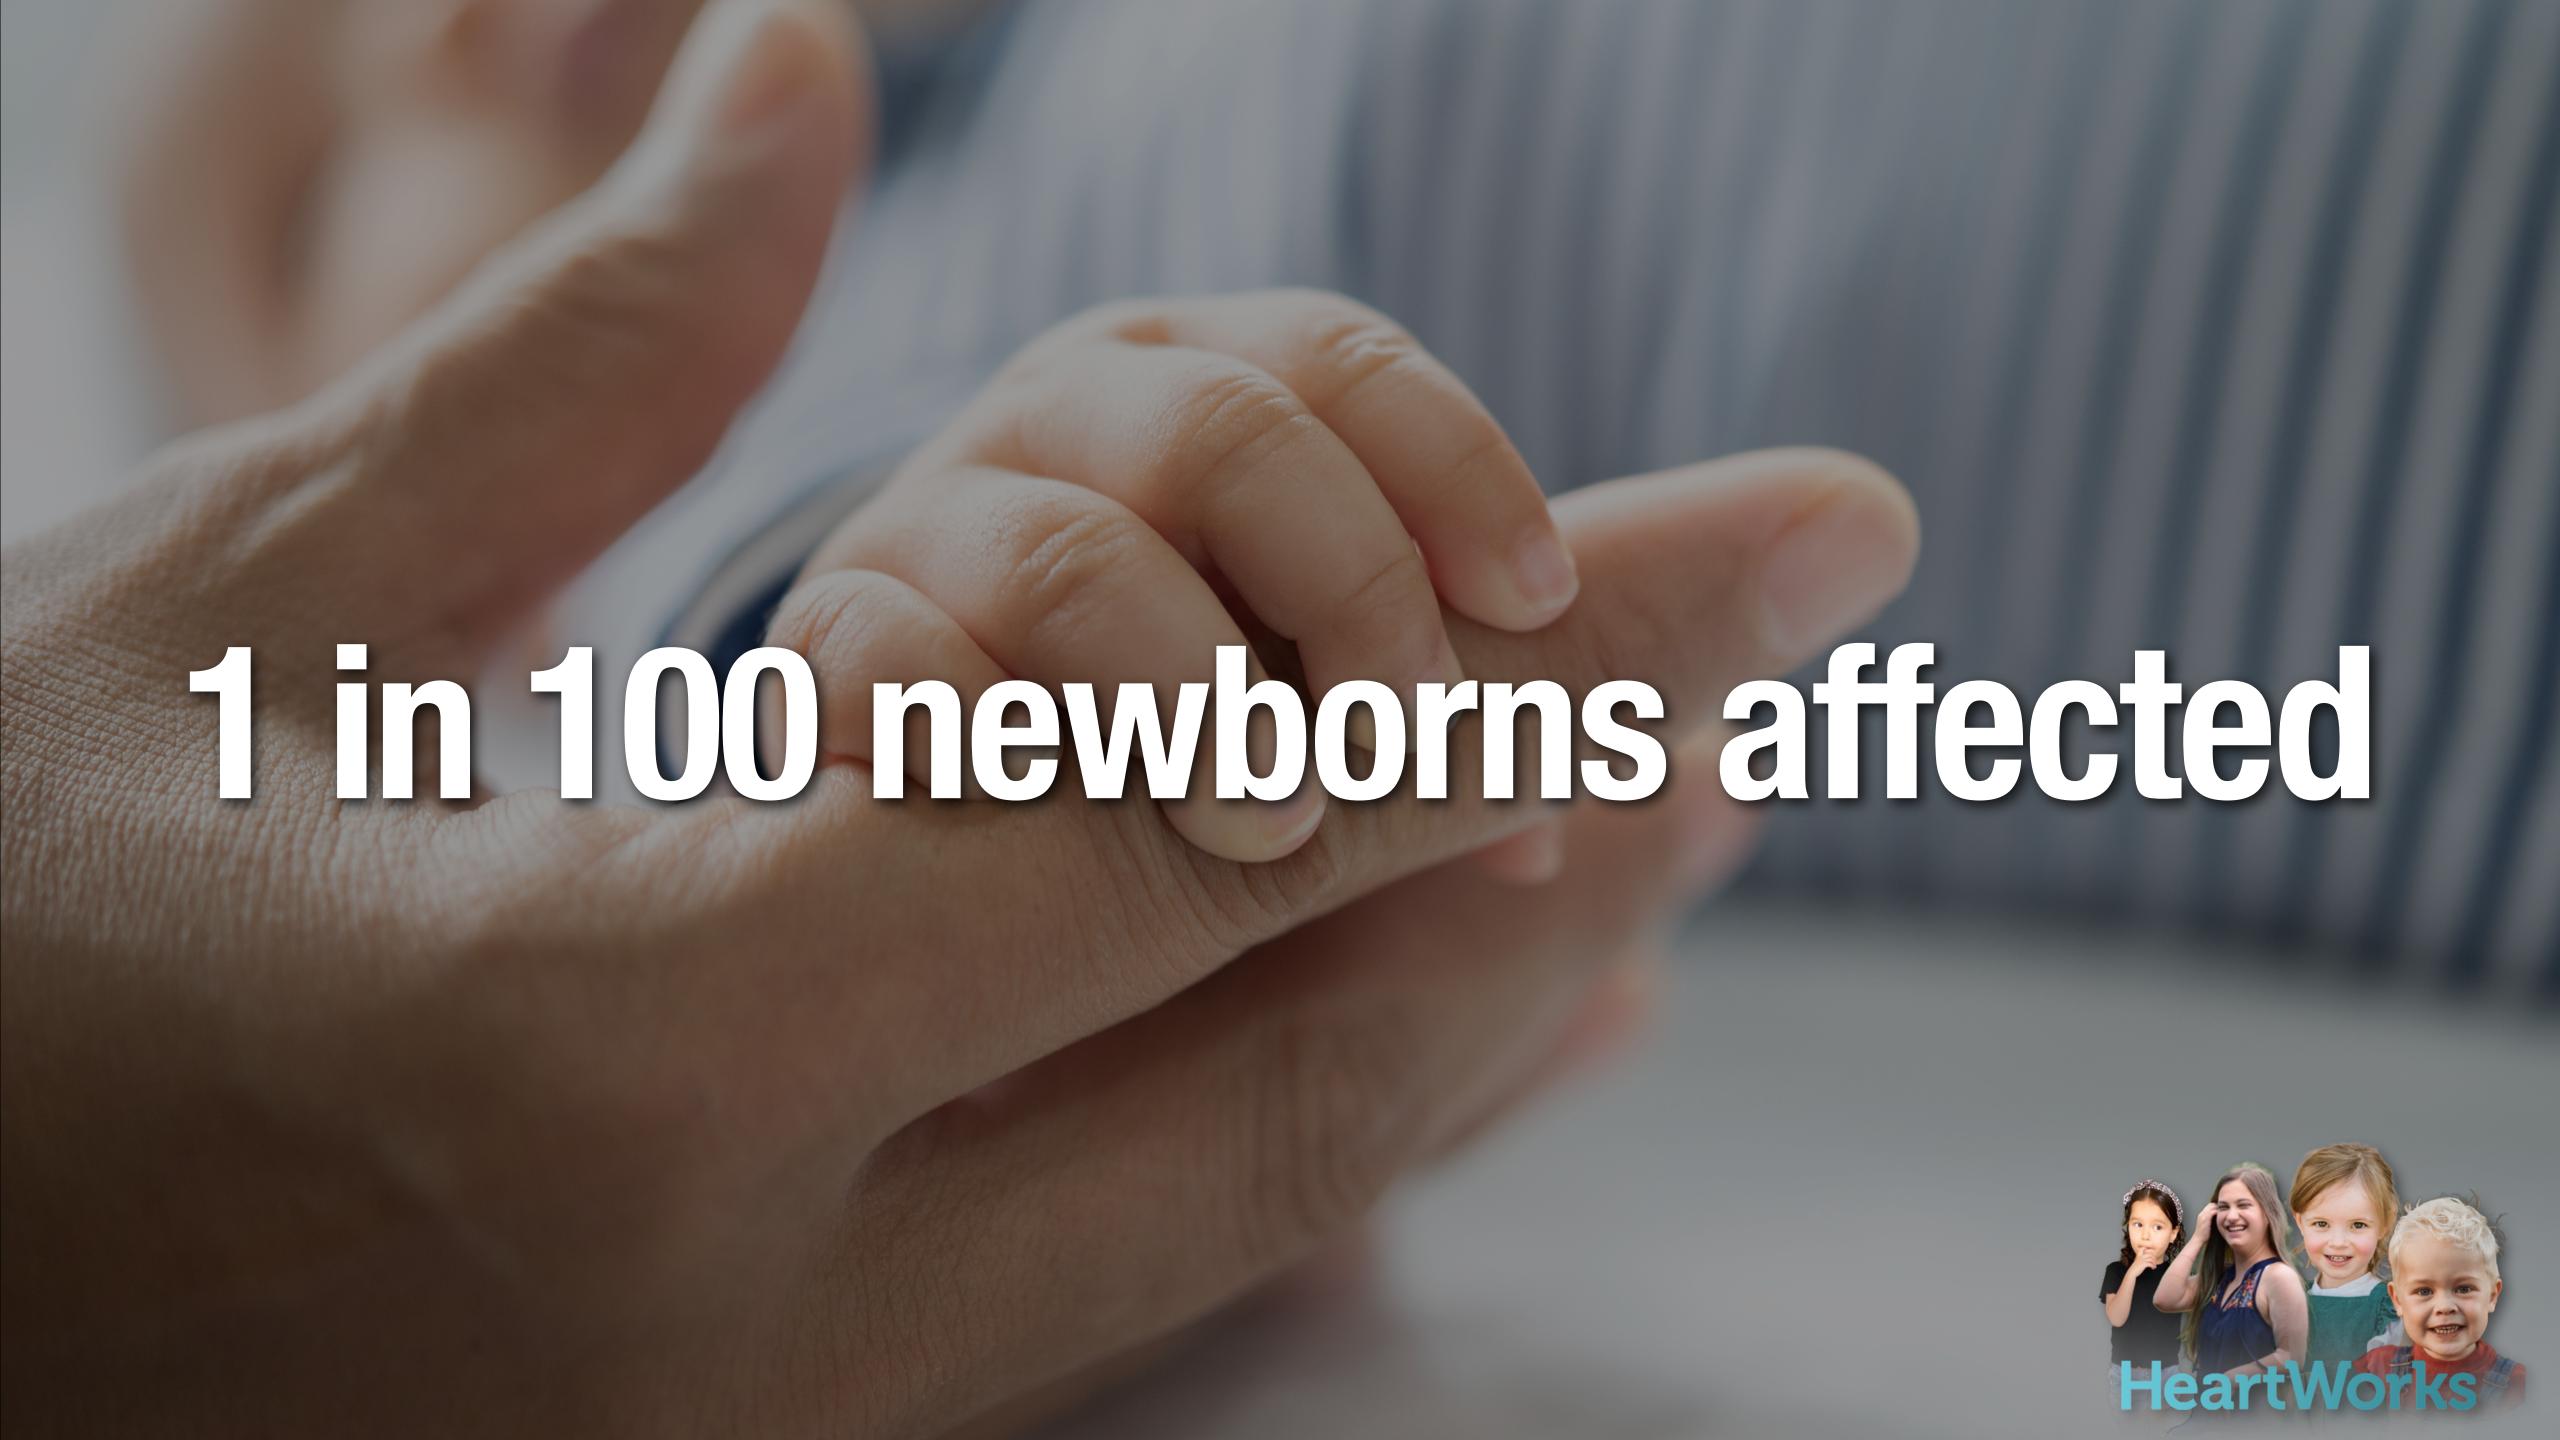

## 

of congenital heart patients require an open heart surgical procedure in the first year of life.

25% of the 1 of 100

50% of those severe single ventricle patients will only make it to their

The birthday

#### 2.4 Million People Living with CHD