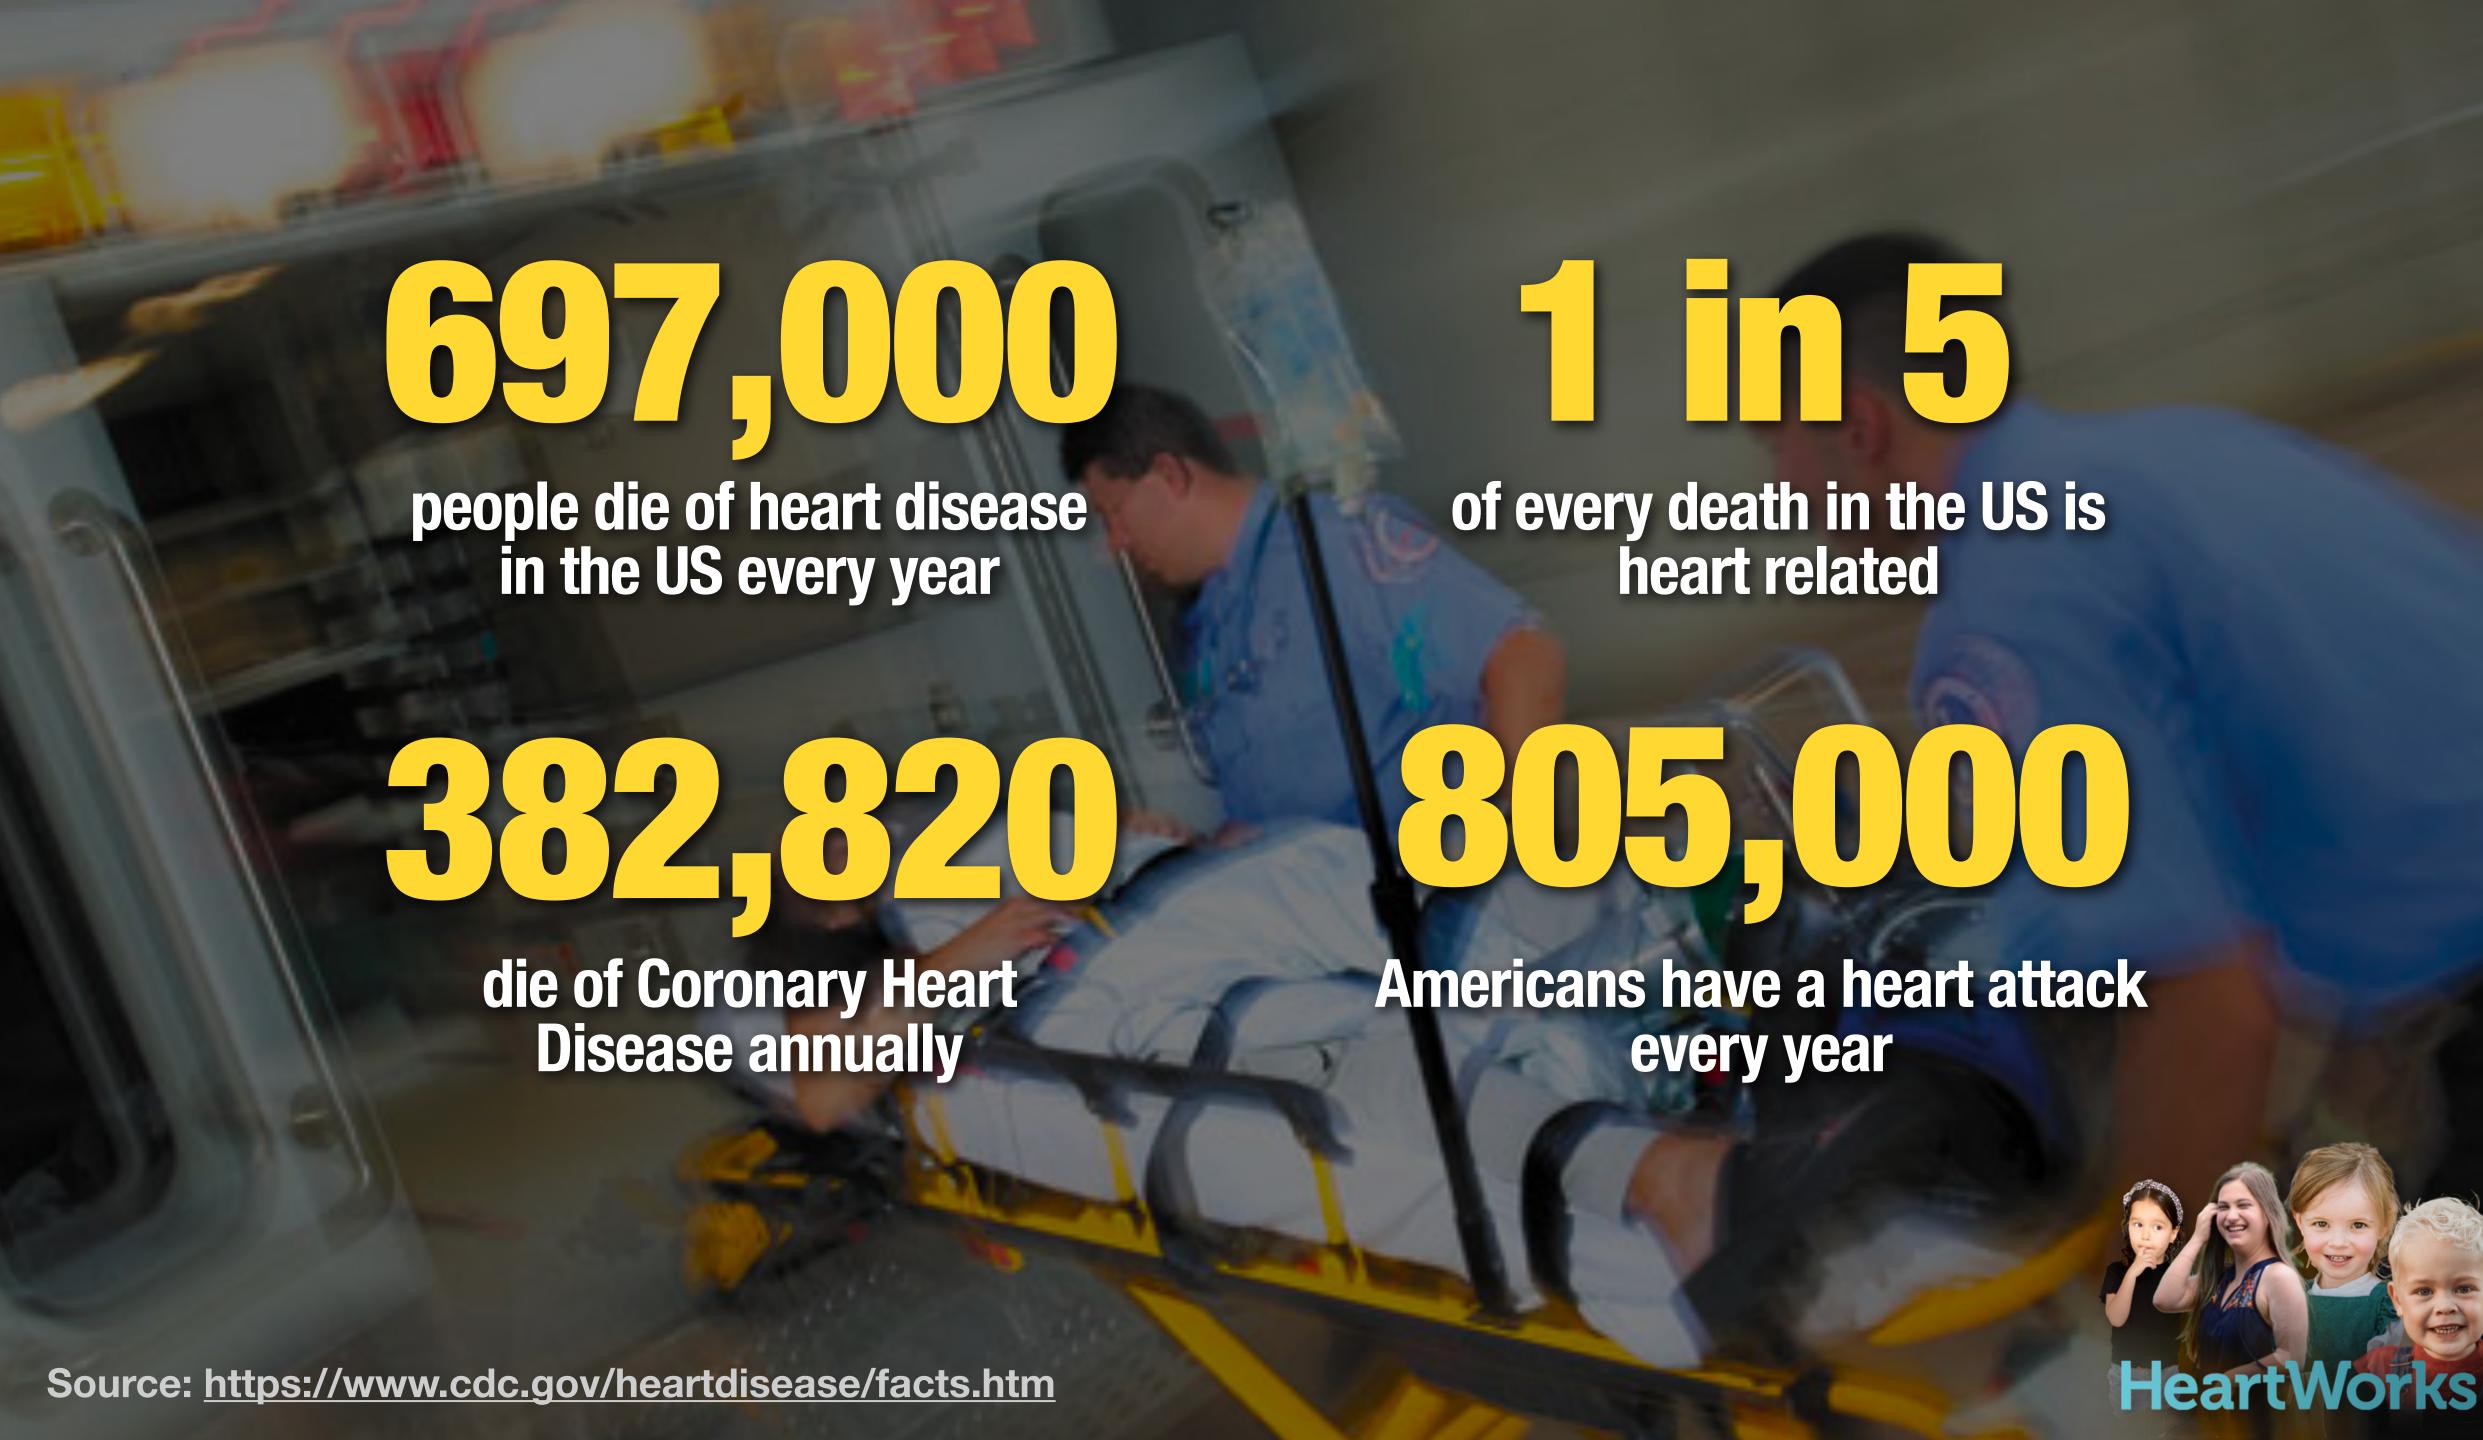

#### Costs of Heart Disease in the US alone

2023

for care p.a.

lost productivity

0B S137B S11.5B heart attacks

2035

cardiovascular disease expected total cost by 2035 57493 direct cost

indirect cost