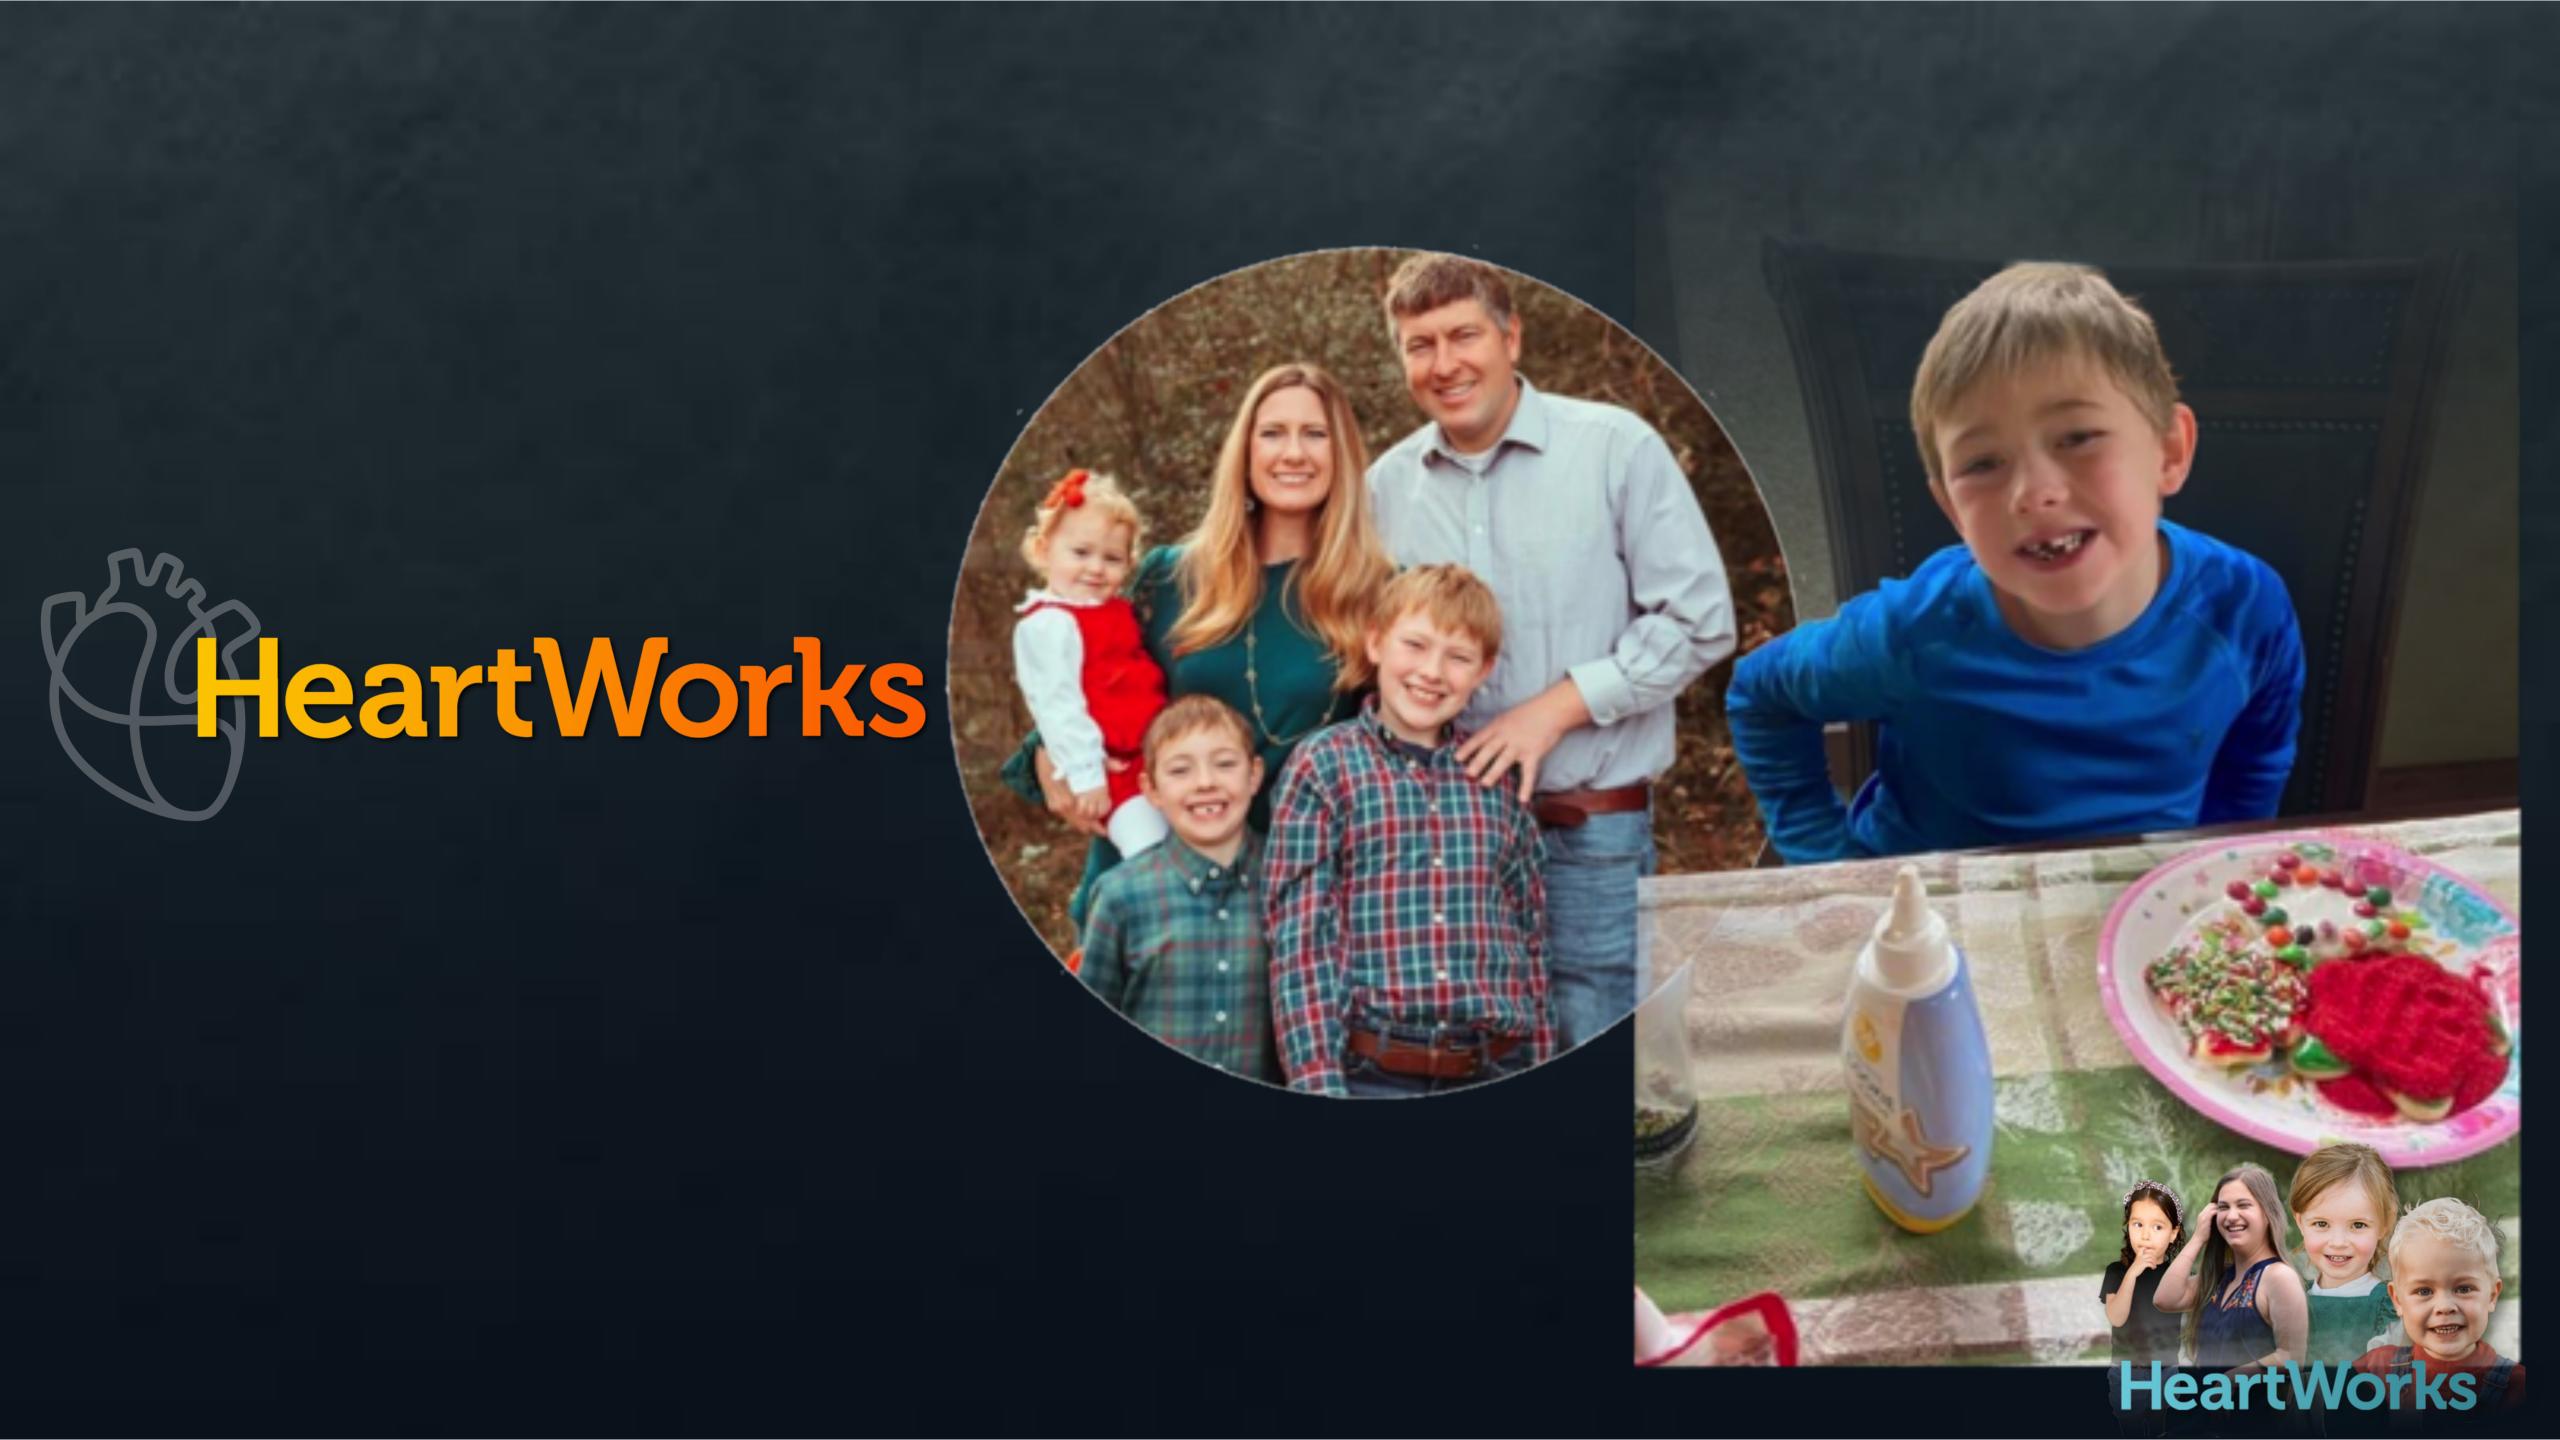

#### Ryals, a fetus with half a heart

### Ryals, a 3 Month Infant

## HeartWorks